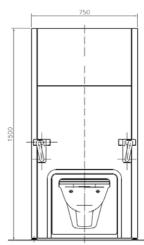

#### Technical data:

- Dimensions 1500x750 mm
- Lifting 400-750 mm
- Tilting -2°-10°
- Waste water drain DN100
- Current connection 230V/50Hz 16A
- Water connection G1/2"
- Angle valve 10/G3/8"
- Drive control 24V DC
- Safety grip L 820 mm,