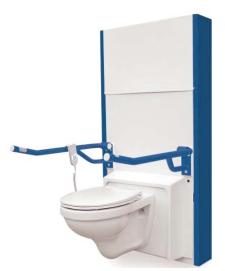

## Advantages

- Electrical continues lifting up and down as well under load (400-750)
- Electrical continues tilting (-2,+10°)
- For more safety feeling , seat can be tilting in negative angle -2°
- Ideal solution for seat and stand up for older people
- Can be used as urinal to
- Easy assembly and low costs thought front –wall installation
- integrated toilet tank with electrical controlled flushing
- Replace almost every wall mounted WC
- Low electricity -24 Volt
- Ergonomically designed safety grip
- in safety grip integrated controller (up, down)
- in safety grip integrated water flush controller
- in safety grip integrated alarm taste
- remote control -optional
- easy cleaning
- Optional the unit can be equipped with excrement's pump.
- according §40ABS, 4 SGB XI the costs can be financed from the public health care (Germany)

#### To be made up of:

- Galvanised metal frame
- Side profiles and grip bars in RAL colour
- Multifunctional safty grips
- Integrated flushing system
- Integrated electronic box
- Ceramic bowl
- Plastic cover plate white
- Fixing Elements for wall and flour
- Optional- remote control
- Optional- integrated excrements pump