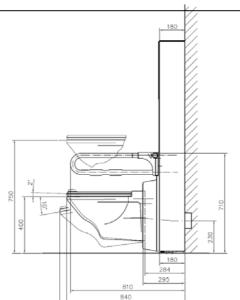

#### Technical data:

- Dimensions 1500x750 mm
- Lifting 400-750 mm
- Tilting -2°-10°
- Waste water drain DN100
- Current connection 230V/50Hz 16A
- Water connection G1/2"
- Angle valve 10/G3/8"
- Drive control 24V DC
- Safety grip L 820 mm,