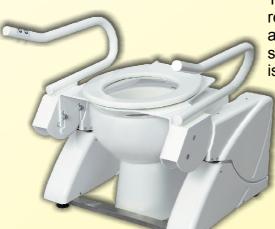

The Standup support R2D2 is an aid for the use of the toilet for everyone who is restricted in his mobility because of his age or physical disability

Thanks to its continuous regulation of height and incline, a save and joint-protecting standing up and sitting down is guaranteed.

Who doesn't like to maintain his privacy, his independency and his comfort in spite of temporary or permanent physical disabilities?

effortless and easy sit down and get up - variable electrical highand inclinable adjustment - easy operation - modular structure - minimum space required, - everywhere and immediatley applicable - no assembly expenditure - solid and safety - adjustable on different bowl heights - achievement with and without bidet

**Vertical Lift** With folding handles

particularly suitable for wheelchair users and people with muscle weakness in arms.