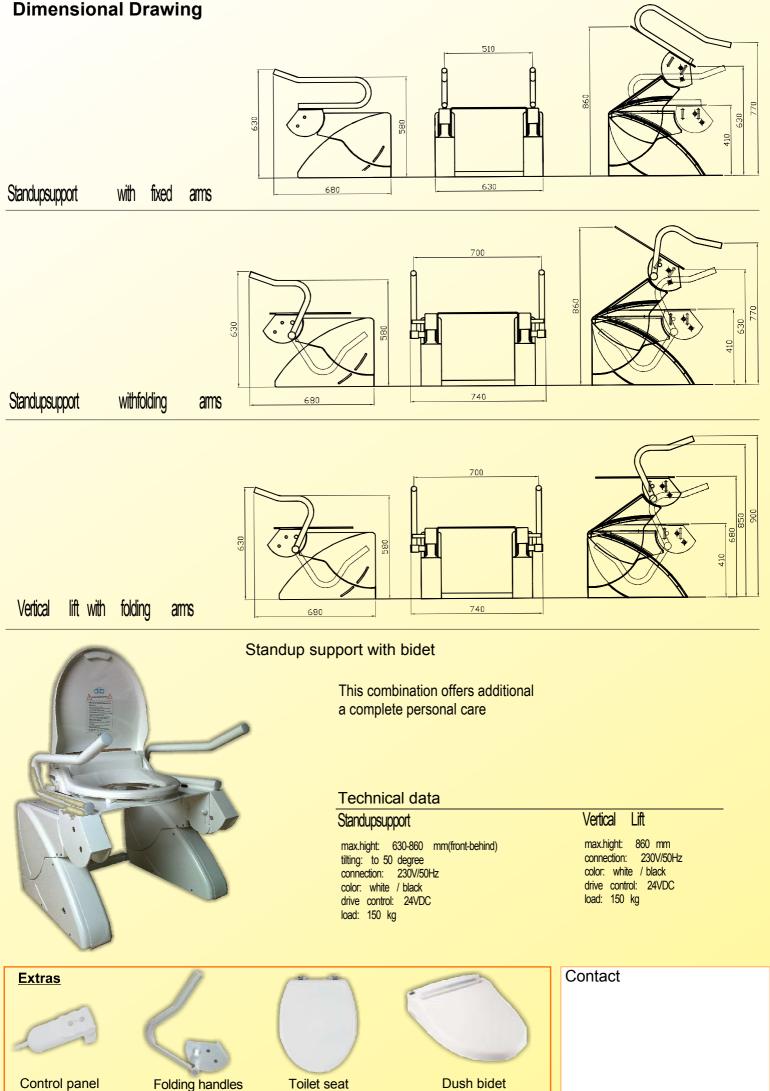

## **Dimensional Drawing**

**Vertical Lift** With folding handles

particularly suitable for wheelchair users and people with muscle weakness in arms.