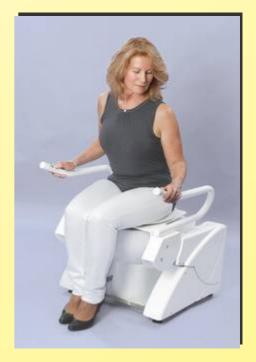

The Standup support R2D2 is an aid for the use of the toilet for everyone who is restricted in his mobility because of his age or physical disability

Thanks to its continuous regulation of height and incline, a save and joint-protecting standing up and sitting down is guaranteed.

Who doesn't like to maintain his privacy, his independency and his comfort in spite of temporary or permanent physical disabilities?

effortless and easy sit down and get up - variable electrical highand inclinable adjustment - easy operation - modular structure - minimum space required, - everywhere and immediatley applicable - no assembly expenditure - solid and safety - adjustable on different bowl heights - achievement with and without bidet