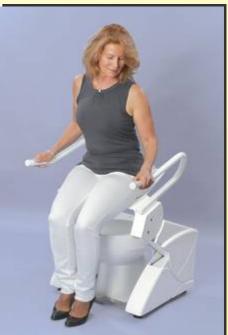

The Standup support R2D2 is an aid for the use of the toilet for everyone who is restricted in his mobility because of his age or physical disability

Thanks to its continuous regulation of height and incline, a save and joint-protecting standing up and sitting down is guaranteed.

Who doesn't like to maintain his privacy, his independency and his comfort in spite of temporary or permanent physical disabilities?

effortless and easy sit down and get up - variable electrical highand inclinable adjustment - easy operation - modular structure - minimum space required, - everywhere and immediatley applicable - no assembly expenditure - solid and safety - adjustable on different bowl heights - achievement with and without bidet