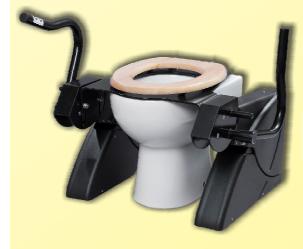

The Standup support R2D2 is an aid for the use of the toilet for everyone who is restricted in his mobility because of his age or physical disability

Thanks to its continuous regulation of height and incline, a save and joint-protecting standing up and sitting down is guaranteed.

Who doesn't like to maintain his privacy, his independency and his comfort in spite of temporary or permanent physical disabilities?

effortless and easy sit down and get up - variable electrical highand inclinable adjustment - easy operation - modular structure - minimum space required, - everywhere and immediatley applicable - no assembly expenditure - solid and safety - adjustable on different bowl heights - achievement with and without bidet

**Vertical Lift** With folding handles

particularly suitable for wheelchair users and people with muscle weakness in arms.