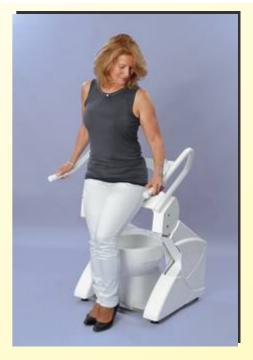

The Standup support R2D2 is an aid for the use of the toilet for everyone who is restricted in his mobility because of his age or physical disability

Thanks to its continuous regulation of height and incline, a save and joint-protecting standing up and sitting down is guaranteed.

Who doesn't like to maintain his privacy, his independency and his comfort in spite of temporary or permanent physical disabilities?

effortless and easy sit down and get up - variable electrical highand inclinable adjustment - easy operation - modular structure - minimum space required, - everywhere and immediatley applicable - no assembly expenditure - solid and safety - adjustable on different bowl heights - achievement with and without bidet

**Vertical Lift** With folding handles

particularly suitable for wheelchair users and people with muscle weakness in arms.