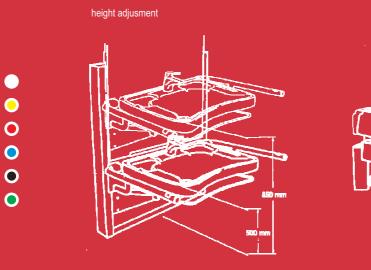

## Lift - wash basin technical data sheat

total size: height adjustment: Tilting angle: Tilting angle:TUWastewater:DN 32electrical power input:230 V / 50 Hz / 6 Awater input:G1/2"Valve:10/G3/8"

1100 x 900 mm 500-850 mm 10 °

Tilting

Options

lighting

storage place

inclination