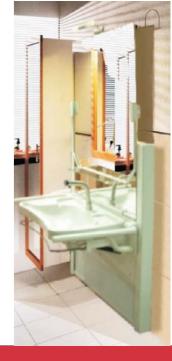

## Lift-Washbasin

Electrically height adjustable and mechanically incline adjustable washbasin.

> Being helped is good but to help yourself is better

Through its uncomplicated operation the lift-washbasin is especially appropriate for children, elder people, disabled persons and for the use in therapy and health centres. By pushing buttons which are inserted into the handle you can adjust the lift-washbasin easily to your personal needs. The height of the washbasin is electrically adjustable, its tilting mechanically

## Lift - wash basin technical data sheat

total size: height adjustment: Tilting angle: Tilting angle:TUWastewater:DN 32electrical power input:230 V / 50 Hz / 6 Awater input:G1/2"Valve:10/G3/8"

1100 x 900 mm 500-850 mm 10 °