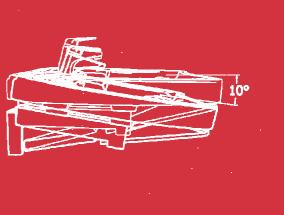

## Lift - wash basin technical data sheat

total size: height adjustment: Tilting angle: Tilting angle:TUWastewater:DN 32electrical power input:230 V / 50 Hz / 6 Awater input:G1/2"Valve:10/G3/8"

1100 x 900 mm 500-850 mm 10 °