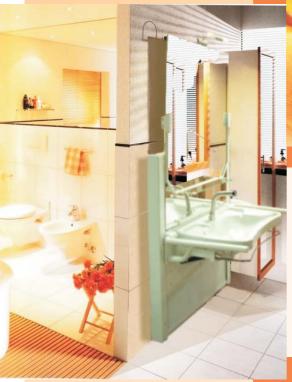

## Lift-Washbasin

Electrically height adjustable and mechanically incline adjustable washbasin.

> Being helped is good but to help yourself is better

Through its uncomplicated operation the lift-washbasin is especially appropriate for children, elder people, disabled persons and for the use in therapy and health centres. By pushing buttons which are inserted into the handle you can adjust the lift-washbasin easily to your personal needs. The height of the washbasin is electrically adjustable, its tilting mechanically