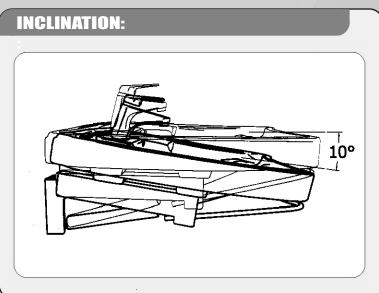

## TO GET HELP IS GOOD. ITSELF-HELP IS BETTER!

| TECHNICAL DATA:          |               |  |
|--------------------------|---------------|--|
| • Total size:            | 1100x900 mm   |  |
| • Height adjustment:     | 500-850 mm    |  |
| • Tilting angle:         | 10°           |  |
| • Wastewater:            | DN 32         |  |
| • Electrical power       | 230V/50Hz 16A |  |
| input:<br>• Water input: | G1/2"         |  |
| • Valve:                 | 10/G3/8"      |  |