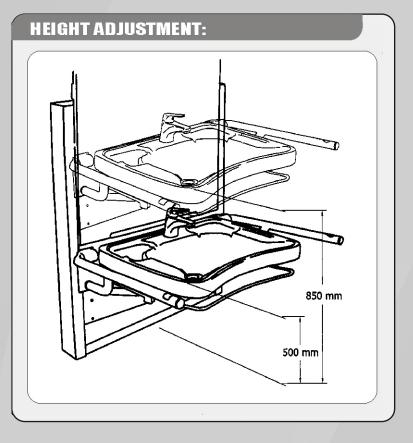

## TO GET HELP IS GOOD. ITSELF-HELP IS BETTER!

| TECHNICAL DATA:          |               |  |
|--------------------------|---------------|--|
| • Total size:            | 1100x900 mm   |  |
| • Height adjustment:     | 500-850 mm    |  |
| • Tilting angle:         | 10°           |  |
| • Wastewater:            | DN 32         |  |
| • Electrical power       | 230V/50Hz 16A |  |
| input:<br>• Water input: | G1/2"         |  |
| • Valve:                 | 10/G3/8"      |  |