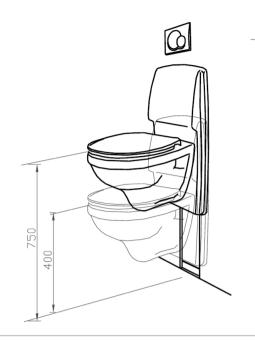

### **Standard**

adjustable in height from 400 to 750 mm

#### Installation dimension