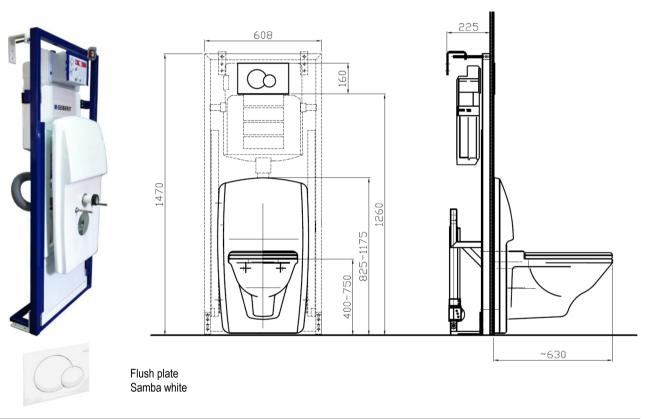

#### Installation dimension

#### In-wall frame consisting of:

- · galvanized steel profiles
- integrated in-wall cistern UP 320 Geberit
- Flush plate (Color: White)
- Drain set
- Electric unit
- Wall switch for height adjustment

#### **Technical specifications:**

- Dimensions: 1470 x 608 mm
- Height adjustment: 400-750 mm
- Drain DN100
- Power supply 230V / 50Hz 16A
- Water connection G 1/2 "
- Angle valves 10/ G 3/8 "
- Drive control 24V DC